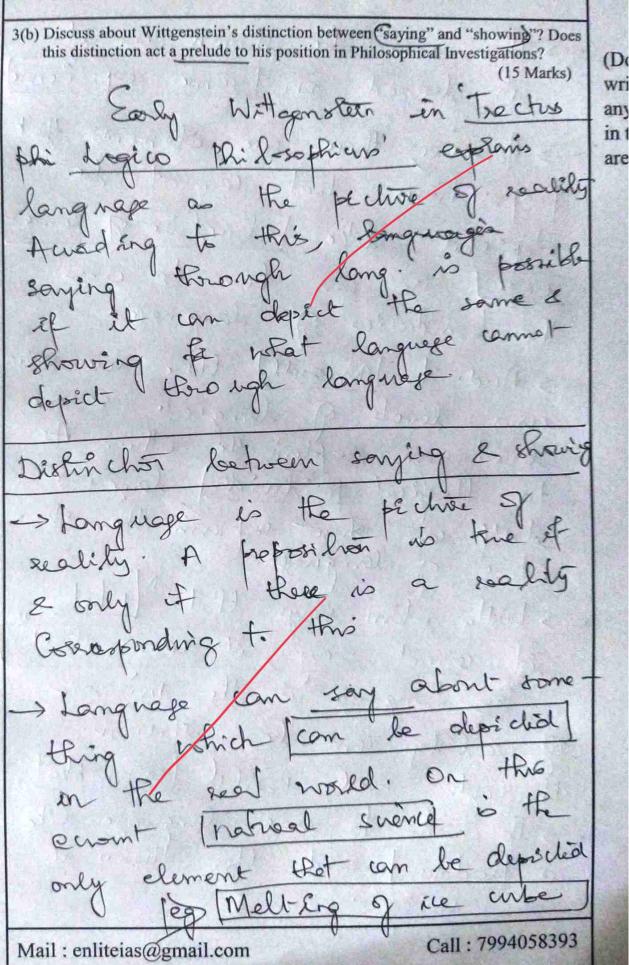

(Don write anyth in the area)

Mail: enliteias@gmail.com

Call: 7994058393

WI any in t are

-> This can be shown as 2+ (Don't is based on Jeonse experience > However there are stoments that propositions that commot be depicted like Etruchuse of longmaje as one has to cross the boundaries of language > And. to Rnorde there are vor ions levels 9 language 2 one level can explain the other. As pre position de language Avelf con show explain the star. Chose of languese > Wittgenstern sons that "lukot leg Longrage is the misson of sealthy com be shown thorough seal world Jexamples He asks to mor language like a Redde and then theor it Call: 7994058393 Mail: enliteias@gmail.com