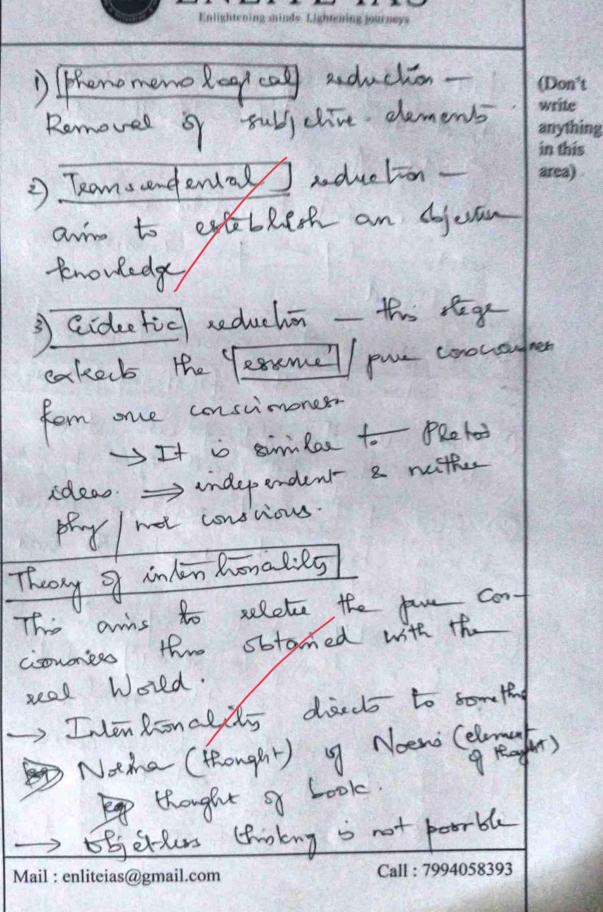

5(a) Discuss the basic tenets of Husserl's phenomenology. Also analyse how does it ultimately pave way for the existentialist thoughts. (20 Marks) (Don't write Husseals shenomens bogy arms to experience things as it is devoid of any prix experience & judgement. Basic lineto of shemo menodogry He arms to establish philosophy as a 1 rigo now sviney fire from any imposities. For this he ans to sensue natural & payets legical imperihes Removel of Nahie alson & Psychologiani -> Nahvahim to based on & returned and are v Objective in retire -> similarly prophologismi is land on retreation & has internal buephons which are subjective in Call: 7994058393 Mail: enliteias@gmail.com

sboth are impositions that cloud pure considerances. Here he kies to unace them theoryh [phenomenalogical reduction them the quote: Phenomenalogy begins in absolute poverty"

Phenomeno logical reductionism)

DEpoche groche 6 the method

gremoving national elements

Rom ome consciousness

Set is not complete annihilation

greene but detachment from

Netwel is like beliefer

II. Reductionism J. It involves remard of psychologism.