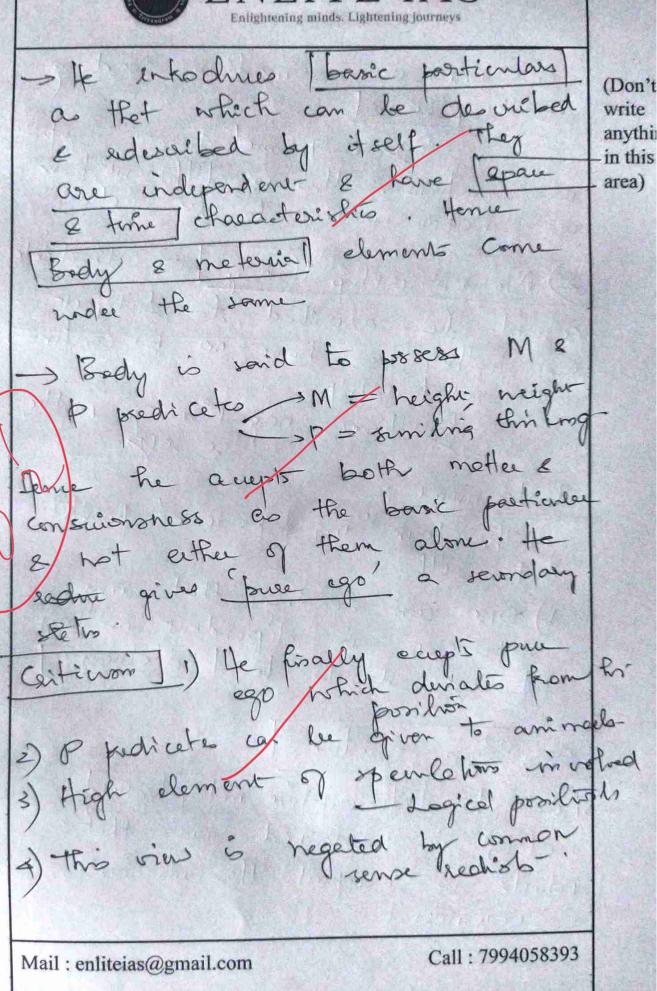

35 -

4(c) "Both realists and idealists are successful in refuting each other's claims, but not able to establish their own positions" Discuss this view in the context of Moore's (Don't (15 Marks) refutation of idealism. write Moore is a common sense anything in this realist sho arm to establish area) his philosophy through common le also negates ideations through hegalion of [esse est percipi] fuelamental Videelism. Hoverel, le also fails to esteblish a sond eatim this loso thy Hour do More dem idealism establish realism? lake [ Beeteley, Him Hegel) sejected metter, for & space 2 time respectively on the bans 9 1 To be is to be forwired Acrading to Moore, is in the Stelement 1) Complete identiety - and heme leeds to tantelogy Call: 7994058393 Mail: enliteias@gmail.com