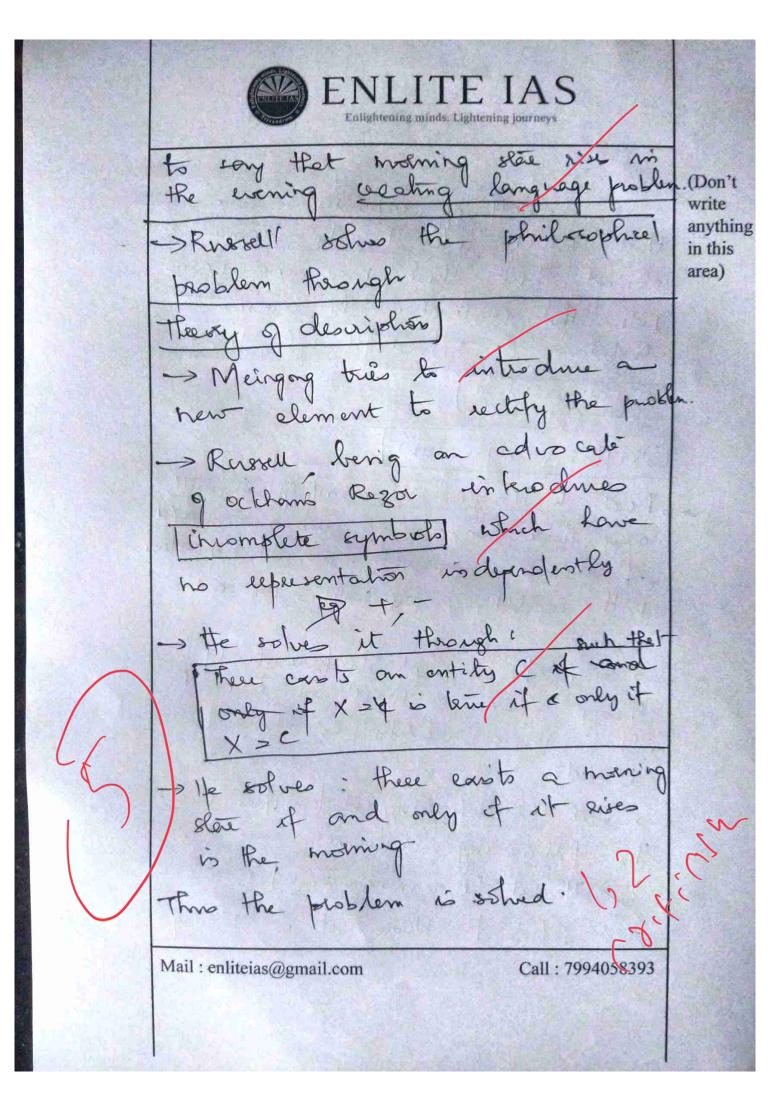

Call: 7994058393

1(b) What are co-referring expressions? How did Russell try to solve the philosophical problems arising out of co-referring expressions? (10 Marks) (Don't Coefforing expressions are write those which refer to the som anythi in this element bout their meaning varies area) with the context. The given problem is solved through they of description Coxeffering apressions And. I begicel atomism of Russell, only those propositions are meaningful only there is one to one correspondent with reality. Egg Bet is on a Henre he accept pleforential if there is a sealthy in the seal boold > But lo-referring stelements violi the following dilemne (g) Though Imolning state & every Ster refers to Vimes it is Call: 7994058393 Mail: enliteias@gmail.com