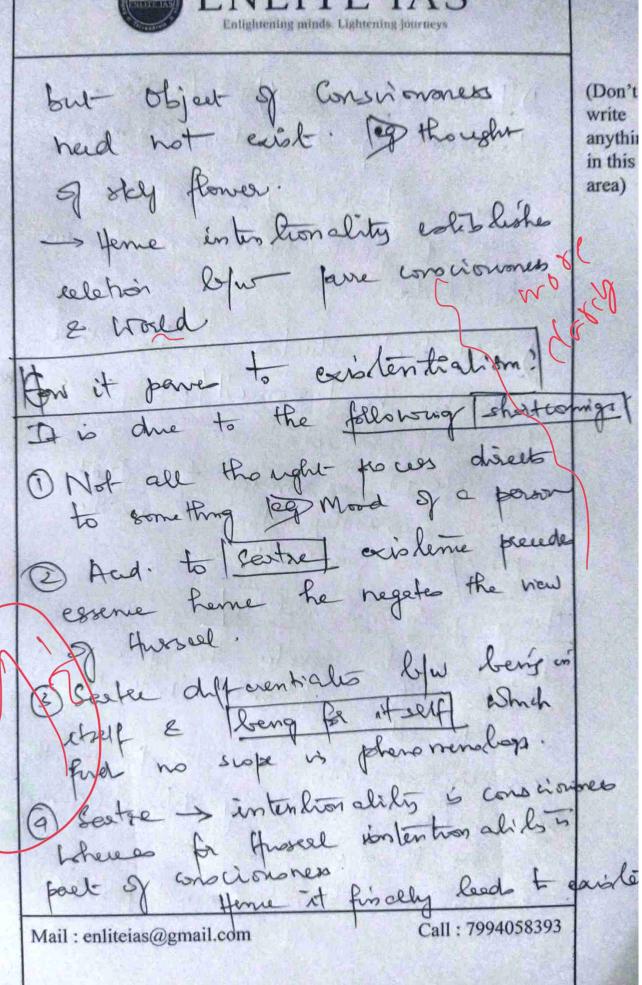

DEpoche groche 6 the method

gremoving national elements

Rom ome consciousness

Set is not complete annihilation

greene but detachment from

Netwel is like beliefer

II. Reductionism J. It involves remard of psychologism.

Mail: enliteias@gmail.com

Call: 7994058393

(Don't

write anythi

in this area)

responsible la onès over action. leg It a person is choosing to become a doctor be should le responsable for his achien > fer exponsibility should not le confined to linself but 15 other bor > This discoverages people to tate up keedom & sesponsibility & Reme they confine to the Objective édentils provided by society prob- like the waiter Who forgets has been esterne. > Henre they get shock to beng in ilself & becomes subject of 1 gegs of others