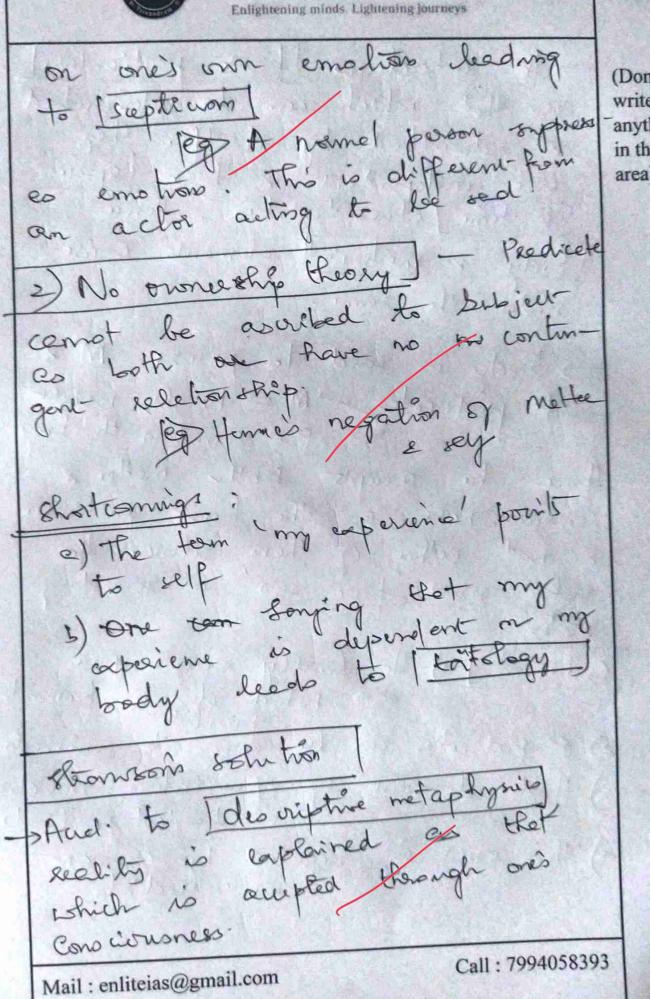

write anything in this area)

~

3(c) How Strawson's theory of persons was different from the notion of personal identity as discussed by the earlier philosophers? (15 Marks) (Don't Ignal presiber write anything in his in this area) extraduced I descriptive metaphysics address the problem of person edentaly in the previous phil he, Home & Descarlo philosopher Difference from previous berone identity philosophy the to stromon existed: Threeship Reony - whose mid consciousnes & body our character chart common & body are confined leads to individu 8 | sai \$6: 6m One will not be able to the enolious of others based Call: 7994058393 Mail: enliteias@gmail.com

dieetly verified the sense capaining & strongly verified. Only those are either analytic synthetic. > the given statement is synthetic is contengent & heme meaningful 2) Bechelox is unnavied is necessary/analytic stelement where linguistic Content plays a role. -> It requires Torly initial validetron through sense coxpraieme and fente senseble -> It setisfies object verification strong & pectical verification 3) God is omni potent This is a cuepted as I non sensical as it is neither analytic not synthetic Call: 7994058393 Mail: enliteias@gmail.com